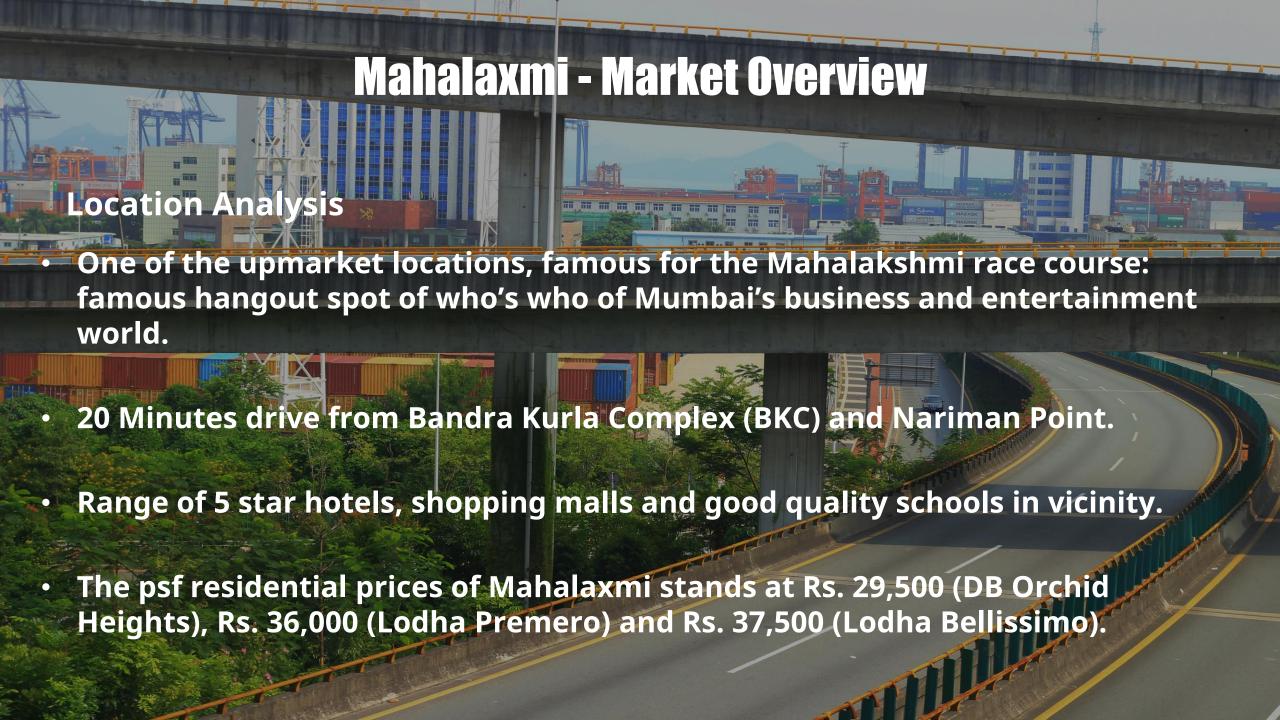

 20 million sq.ft. of projects under construction and similar area under the planning stage.

- Omkar One Racecourse comprises of exclusively designed ultra luxury apartments with top of the line amenities, catering to the distinguished tastes of high class global Indians.
- Touted as the epitome of luxury, the project will be spread over a sprawling area of 8 acres, just adjacent to Mahalakshmi Race Course.
- Special Launch Price: INR 21,000 per sq.ft.- As low as 63% than other leading properties in the vicinity.