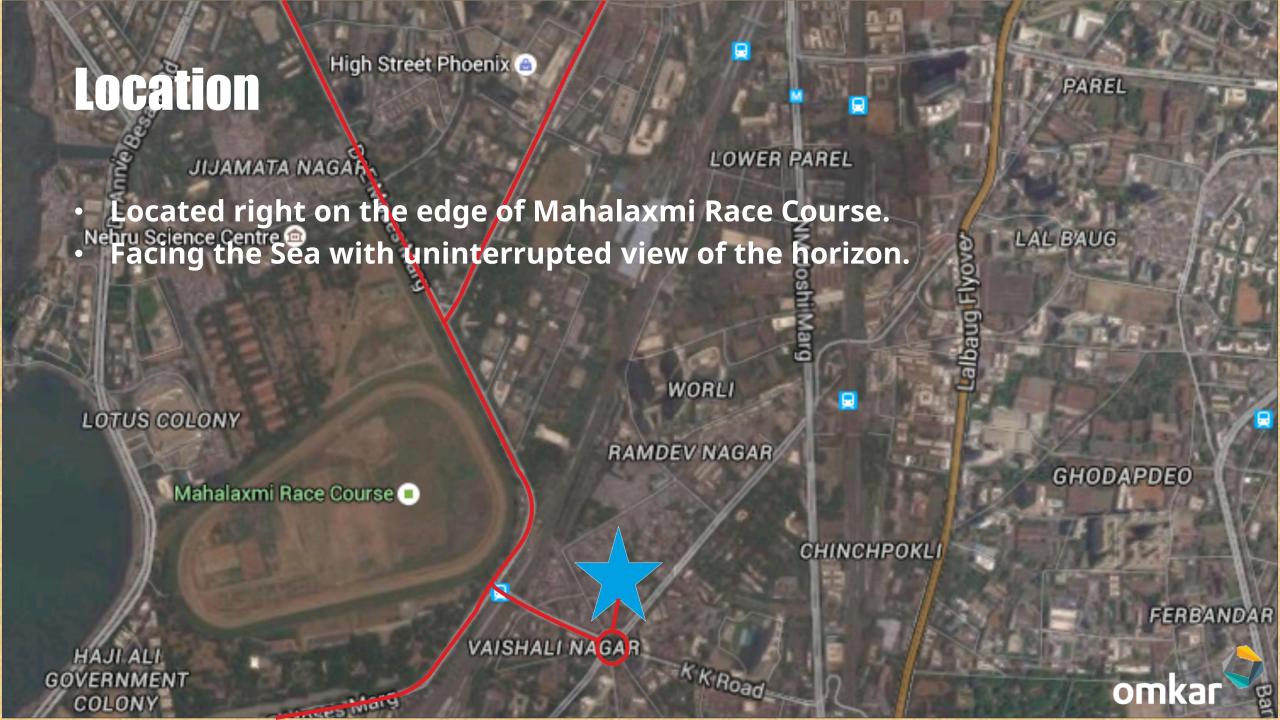

 20 million sq.ft. of projects under construction and similar area under the planning stage.

- Omkar One Racecourse comprises of exclusively designed ultra luxury apartments with top of the line amenities, catering to the distinguished tastes of high class global Indians.
- Touted as the epitome of luxury, the project will be spread over a sprawling area of 8 acres, just adjacent to Mahalakshmi Race Course.
- Special Launch Price: INR 21,000 per sq.ft.- As low as 63% than other leading properties in the vicinity.