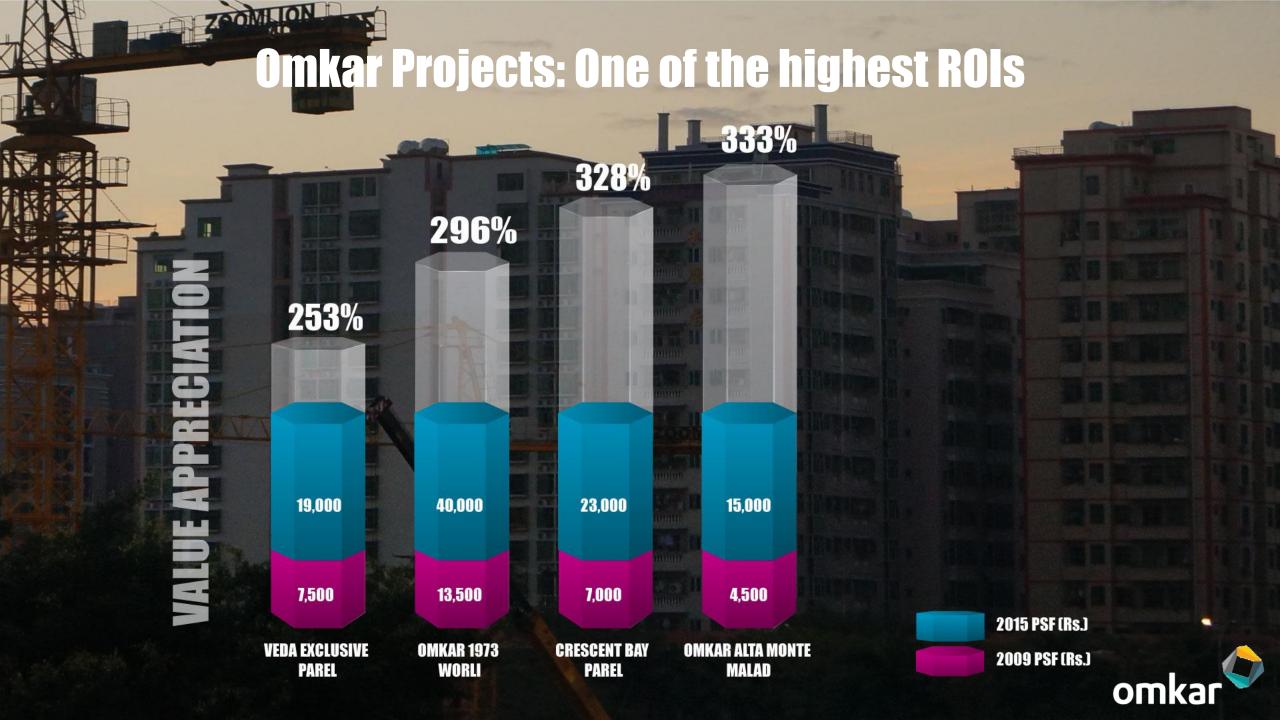

## Seven Reasons to Invest in Omkar Race Course

- The project's relatively lesser price compared to the competition will offer ample scope for appreciation.
- Projected return of 180% in next 18 months
- World class project available at a moderate price in one of the most posh locality of Mumbai.
- Trusted builder brand name will ensure safe investment
- High appreciation and ROI expected in the near future.
- Proximity to premium commercial and financial markets will drive demand.
- Upcoming nearby infrastructure development such as metro and monorail will catalyse towards appreciation.