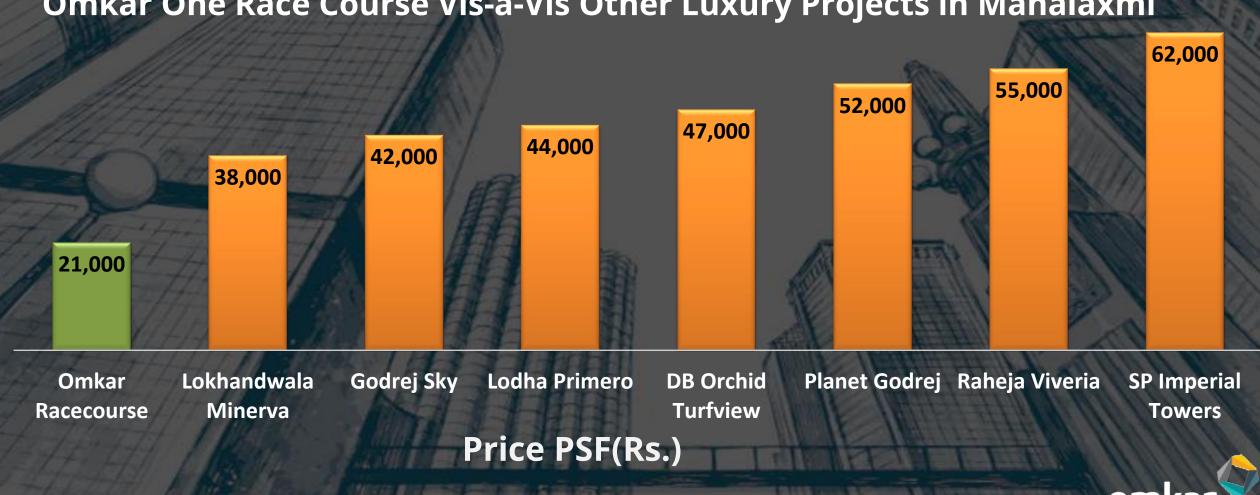

 20 million sq.ft. of projects under construction and similar area under the planning stage.

- Omkar One Racecourse comprises of exclusively designed ultra luxury apartments with top of the line amenities, catering to the distinguished tastes of high class global Indians.
- Touted as the epitome of luxury, the project will be spread over a sprawling area of 8 acres, just adjacent to Mahalakshmi Race Course.
- Special Launch Price: INR 21,000 per sq.ft.- As low as 63% than other leading properties in the vicinity.

## **Omkar Race Course**

Omkar One Race Course Vis-a-Vis Other Luxury Projects in Mahalaxmi